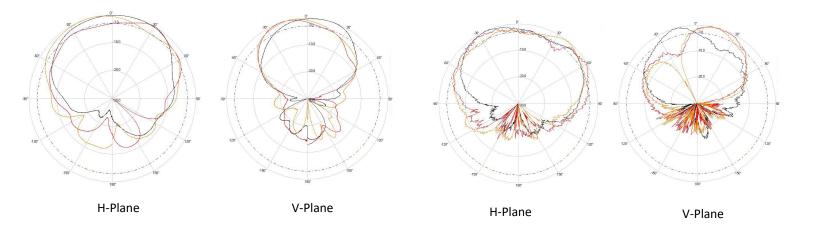

# **ELECTRICAL SPECIFICATIONS**

Frequency Range: 2.4-2.5/4.9-5.85 GHz

Gain: 4/7 dBi Polarization: Vertical

Horizontal Beamwidth: 114°/47°

Vertical Beamwidth: 56°/32°

VSWR: ≤2.0:1 Isolation: >20 dB Impedance: 50 Ω

#### 2.4 GHZ

## **5.5 GHZ**